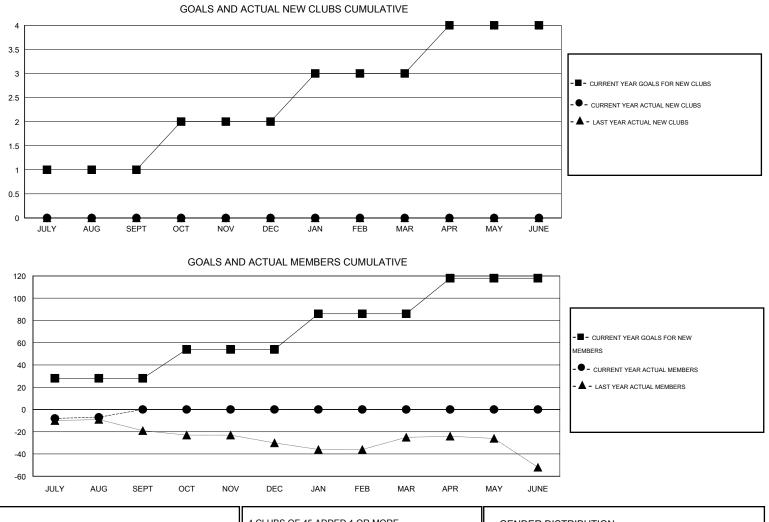

## GMT: DENNIS STEVENSON

 $\mathsf{GMT} \: \mathsf{CA} \: 2$ 

| Clubs<br>RESULTS FOR 2014-2015 |   |   |   |   | Members<br>RESULTS FOR 2014-2015 |    |   |    |    |
|--------------------------------|---|---|---|---|----------------------------------|----|---|----|----|
|                                |   |   |   |   |                                  |    |   |    |    |
| JULY/AUG/SEPT                  | 1 | 0 | 0 | 0 | JULY/AUG/SEPT                    | 28 | 9 | 16 | -7 |
| OCT/NOV/DEC                    | 1 | 0 | 0 | 0 | OCT/NOV/DEC                      | 26 | 0 | 0  | 0  |
| JAN/FEB/MAR                    | 1 | 0 | 0 | 0 | JAN/FEB/MAR                      | 32 | 0 | 0  | 0  |
| APR/MAY/JUNE                   | 1 | 0 | 0 | 0 | APR/MAY/JUNE                     | 32 | 0 | 0  | 0  |